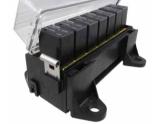

<u>Part Number</u> 00655K

Description

Fuse Block Kit includes:

I x 00670 (Clear Cover with Gasket)

1 x 00650 (16 Way Housing with Secondary Lock)

I x 00680 (Bottom Cover)

2 x 00690 (Mounting Bracket Male) 2 x 0069 I (Mounting Bracket Female)

35 x 07900 (Terminals 0.5 to 1.5mm<sup>2</sup> 14A, F 6.3mm)

### **RELATED PRODUCTS:**

Auto fuses see page 22.

Fuse extractor P/N: 00358 see page 42. Fuse block can accommodate one fuse puller. Fuses and fuse extractor not included. Busbar terminals options see page 87.