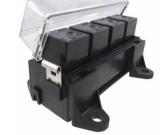

## MINI RELAY MODULAR BLOCK - 4 WAY (4 OR 5 PIN)

Part Number 00665K

Description

Mini Relay Kit includes:

I x 00670 (Clear Cover With Gasket)

I x 00660 (Mini Relay Housing)

I x 00680 (Bottom Cover)

20 x 01650 (Terminals I - 2.5mm<sup>2</sup> 20A, F 6.3mm)

2 x 00690 (Mounting Bracket Male) 2 x 0069 I (Mounting Bracket Female)

### **RELATED PRODUCTS:**

Mini Relays see page 142. Relays not included.

Voltage: 32V

Maximum Continuous Current Ratings:

225A (00655K), 150A (00705K), 120A (00665K)

Body: Black, Cover: Transparent, includes gasket. Terminals: Axial connections. Other terminal options