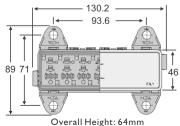

et)

I x 00660 (Mini Relay Housing)

I x 00680 (Bottom Cover)

20 x 01650 (Terminals I - 2.5mm<sup>2</sup> 20A, F 6.3mm)

2 x 00690 (Mounting Bracket Male) 2 x 0069 I (Mounting Bracket Female)

### **RELATED PRODUCTS:**

Mini Relays see page 142. Relays not included.





Voltage: 32V

Maximum Continuous Current Ratings:

225A (00655K), 150A (00705K), 120A (00665K)

Body: Black, Cover: Transparent, includes gasket. Terminals: Axial connections. Other terminal options

include various terminal sizes, reeled and busbar types. Contact sales for further information.

Mounting: M8 screw

Pack Size: I

Features: All three blocks are modular and can be ganged by slide locking them to each other.

Notes: Fuses, fuse extractor and relays are not included.

Approvals: RoHS



#### Dimensions in MM