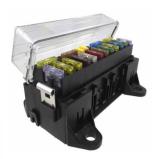

<u>Part Number</u> 00655K

Description

Fuse Block Kit includes:

I x 00670 (Clear Cover with Gasket)

1 x 00650 (16 Way Housing with Secondary Lock)

I x 00680 (Bottom Cover)

2 x 00690 (Mounting Bracket Male) 2 x 0069 I (Mounting Bracket Female)

### **RELATED PRODUCTS:**

Auto fuses see page 22.

Fuse extractor P/N: 00358 see page 42. Fuse block can accommodate one fuse puller. Fuses and fuse extractor not included. Busbar terminals options see page 87.